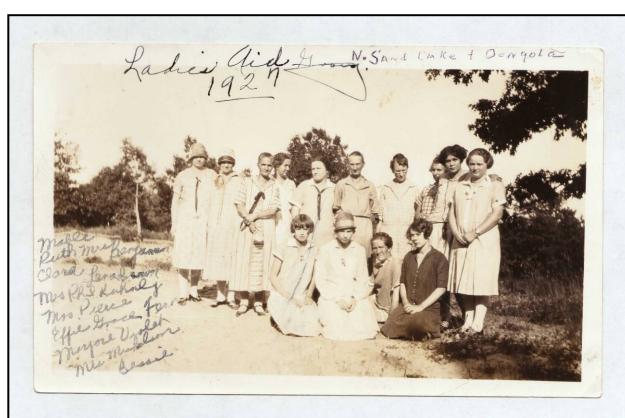

### Agricultural, Natural, and Cultural Resources

No.Sandlake and Dongola Homemakers group about 1927

Back Row: Mrs Mabel (Peterson) Anderson – Mrs Ruth (Lowe) Myers – Mrs. Minnie Benjamin – Mrs. Clara (Peterson) Okerlund – Mrs. Lena Brown – Mrs. Phil Kunhly – Mrs. Pierce – Mrs. Effie Sewall – Grace Okerlund – Mrs. Fern (Brown) Okerlund.

Front Row: Mrs. Marjorie (Kuhnly) Myers – Mrs. Violet (Kuhnly) Pierce – Mrs. Michelson – Mrs. Bessie (French) Winslow.