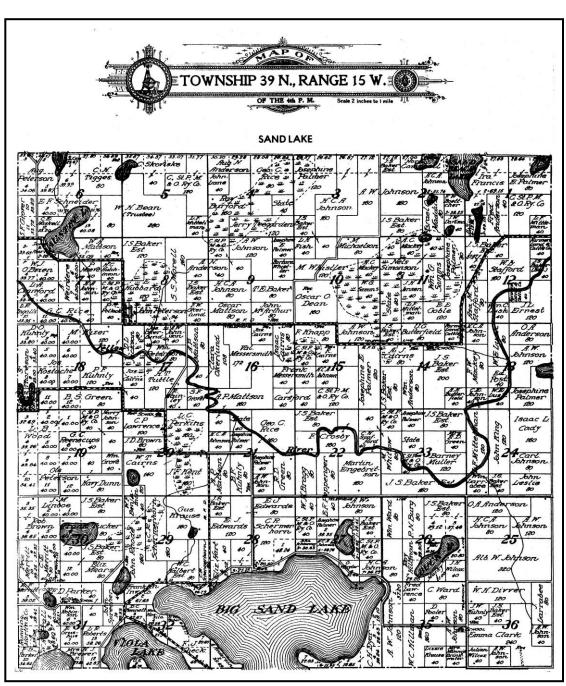

ing



North Sand Lake School 1926

#### **Transportation**



North Sand Lake School Bus Driven by Albert Myer 1926-1928

### **Utilities and** Community **Facilities**



North Sand Lake School

### Agricultural, Natural, and Cultural Resources



No.Sandlake and Dongola Homemakers group about 1927

Back Row: Mrs Mabel (Peterson) Anderson – Mrs Ruth (Lowe) Myers – Mrs. Minnie Benjamin – Mrs. Clara (Peterson) Okerlund – Mrs. Lena Brown – Mrs. Phil Kunhly – Mrs. Pierce – Mrs. Effie Sewall – Grace Okerlund – Mrs. Fern (Brown) Okerlund.

Front Row: Mrs. Marjorie (Kuhnly) Myers – Mrs. Violet (Kuhnly) Pierce – Mrs. Michelson – Mrs. Bessie (French) Winslow.

## **Economic Development**



North Sand Lake School 1916

# Intergovernmental Cooperation



Dongola School 1953-54

#### **Land Use**



Town of Sand Lake 1915 Plat Map

#### Implementation

| G CLAS                                                                            | LY ATES AUT      | ographs   |            |
|-----------------------------------------------------------------------------------|------------------|-----------|------------|
| Left to right— Front Row                                                          | Second Row       | Third Row | Fourth Row |
| 1. Charlie Beterson                                                               | 10 Hick          |           |            |
| 2. Dennis Winglaw                                                                 | Steve Peteringer | ,         |            |
|                                                                                   | Bobby Ma