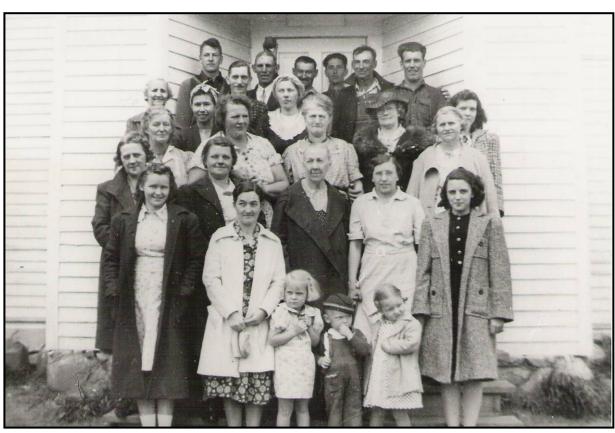

# Issues and Opportunities



Viola Lake School Picnic May 20, 1942

## Population and Housing



North Sand Lake School 1926

#### **Transportation**



North Sand Lake School Bus Driven by Albert Myer 1926-1928

### **Utilities and** Community **Facilities**



North Sand Lake School

### Agricultural, Natural, and Cultural Resources



No.Sandlake and Dongola Homemakers group about 1927

Back Row: Mrs Mabel (Peterson) Anderson – Mrs Ruth (Lowe) Myers – Mrs. Minnie Benjamin – Mrs. Clara (Peterson) Okerlund – Mrs. Lena Brown – Mrs. Phil Kunhly – Mrs. Pierce – Mrs. Effie Sewall – Grace Okerlund – Mrs. Fern (Brown) Okerlund.

Front Row: Mrs. Marjorie (Kuhnly) Myers – Mrs. Violet (Kuhnly) Pierce – Mrs. Michelson – Mrs. Bessie (French) Winslow.

## **Economic Development**



North Sand Lake School 1916

# Intergovernme