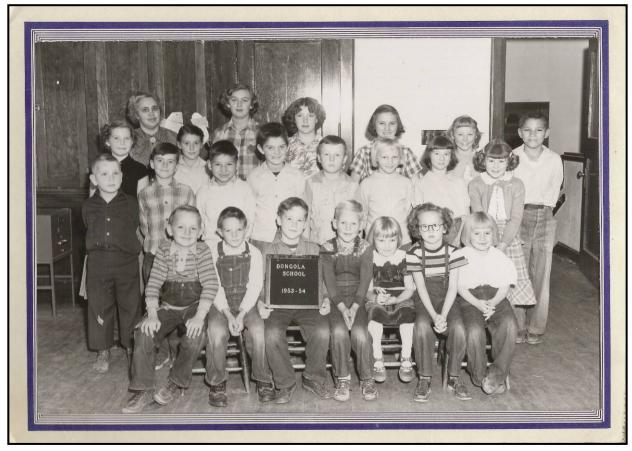

l Picnic May 20, 1942

## Population and Housing



North Sand Lake School 1926

#### **Transportation**



North Sand Lake School Bus Driven by Albert Myer 1926-1928

### **Utilities and** Community **Facilities**



North Sand Lake School

### Agricultural, Natural, and Cultural Resources



No.Sandlake and Dongola Homemakers group about 1927

Back Row: Mrs Mabel (Peterson) Anderson – Mrs Ruth (Lowe) Myers – Mrs. Minnie Benjamin – Mrs. Clara (Peterson) Okerlund – Mrs. Lena Brown – Mrs. Phil Kunhly – Mrs. Pierce – Mrs. Effie Sewall – Grace Okerlund – Mrs. Fern (Brown) Okerlund.

Front Row: Mrs. Marjorie (Kuhnly) Myers – Mrs. Violet (Kuhnly) Pierce – Mrs. Michelson – Mrs. Bessie (French) Winslow.

## **Economic Development**



North Sand Lake School 1916

# Intergovernmental Cooperation



Dongola School 1953-54

#### **Land Use**



Town of Sand Lake 1915 Plat Map

#### Implementation

| G CLAS                                                                            | LY ATES AUT      | ographs   |            |
|-----------------------------------------------------------------------------------|------------------|-----------|------------|
| Left to right— Front Row                                                          | Second Row       | Third Row | Fourth Row |
| 1. Charlie Beterson                                                               | 10 Hick          |           |            |
| 2. Dennis Winglaw                                                                 | Steve Peteringer | ,         |            |
|