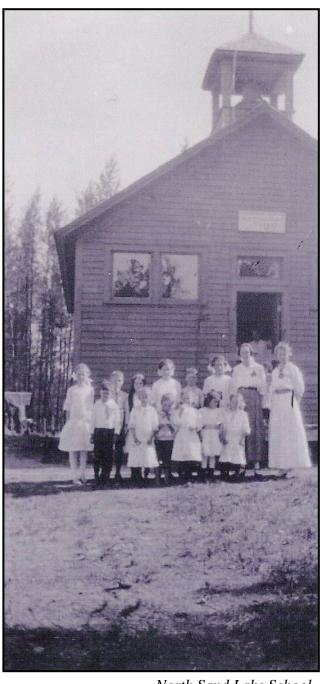

# Issues and Opportunities



Viola Lake School Picnic May 20, 1942

## Population and Housing



North Sand Lake School 1926

#### **Transportation**



North Sand Lake School Bus Driven by Albert Myer 1926-1928

### **Utilities and** Community **Facilities**



North Sand Lake School

### Agricultural, Natural, and Cultural Resources



No.Sandlake and Dongola Homemakers group about 1927

Back Row: Mrs Mabel (Peterson) Anderson – Mrs Ruth (Lowe) Myers – Mrs. Minnie Benjamin – Mrs. Clara (Peterson) Okerlund – Mrs. Lena Brown – Mrs. Phil Kunhly – Mrs. Pierce – Mrs. Effie Sewall – Grace Okerlund – Mrs. Fern (Brown) Okerlund.

Front Row: Mrs. Marjorie (Kuhnly) Myers – Mrs. Violet (Kuhnly) Pierce – Mrs. Michelson – Mrs. Bessie (French) Winslow.

## **Economic Development**



North Sand Lake School 1916

# Intergovernmental Cooperation



Dongola School 1953-54

#### **Land Use**



Town of Sand Lake 1915 Plat Map

#### Implementation

| G CLAS                                                                            | LY ATES AUT      | ographs