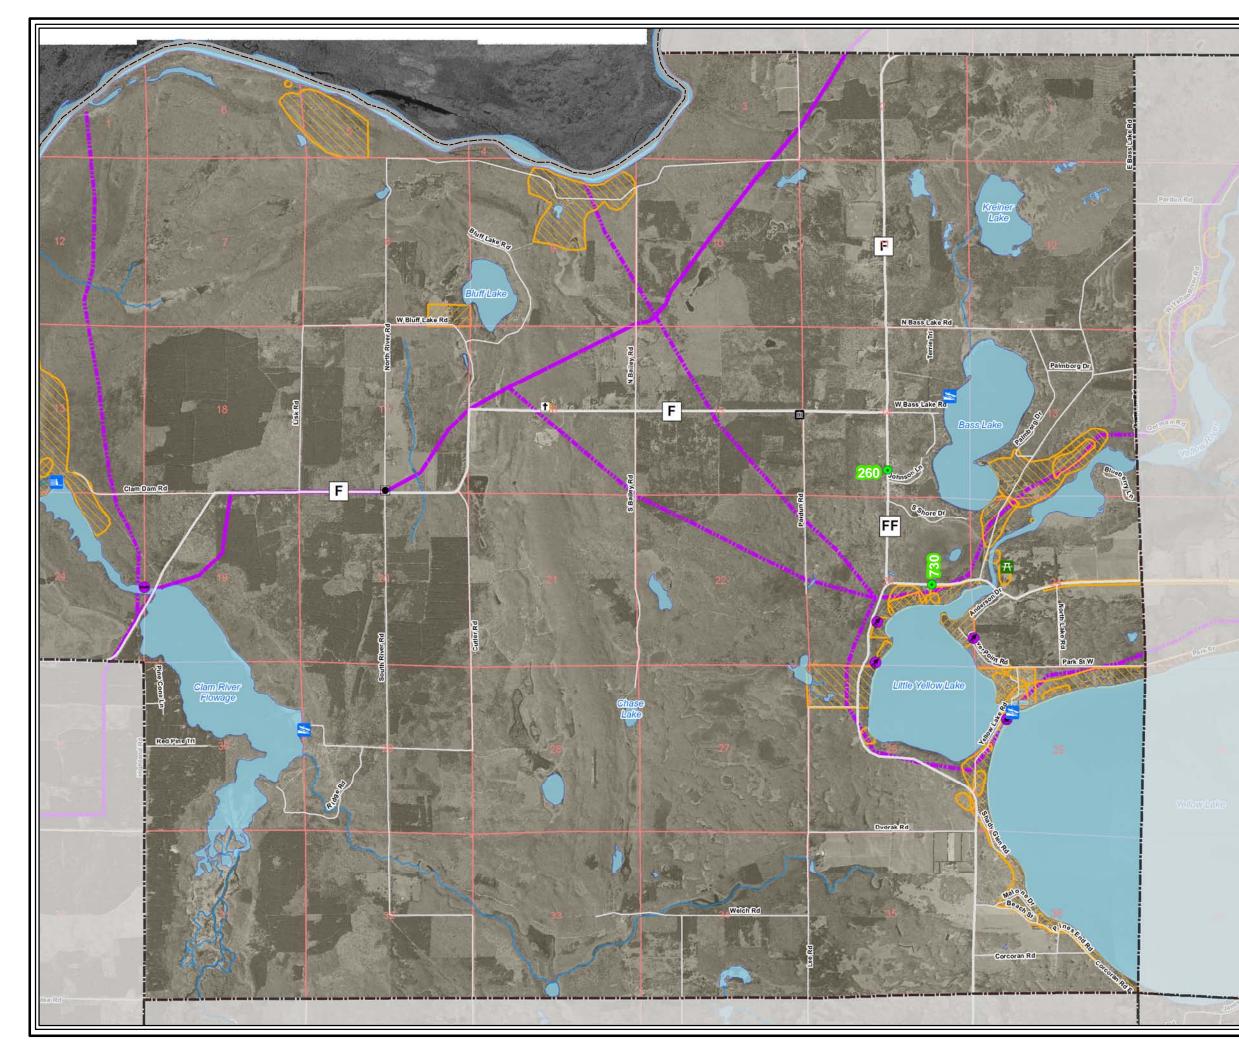

## MAP 4 - 1 COMMUNITY FEATURES TOWN OF UNION Burnett County, Wisconsin

## Legend

| Community and Facilities |                         | Historic Sites                          |                                        |
|--------------------------|-------------------------|-----------------------------------------|----------------------------------------|
| 盦                        | Town/Village Hall       | L                                       | Log Camps                              |
| +                        | EMS/Ambulance           | <b>~~</b>                               | Historic Bridges                       |
| Ð                        | Fire Station            |                                         | Architecture and Historic Inventory    |
| i,                       | Library                 |                                         | Ferry Crossing                         |
| F                        | Police                  |                                         | Burnett Co Firsts                      |
| 1                        | Boat Launch             |                                         | Historical Roads                       |
| Æ                        | Indoor Public Facility  | $\square$                               | Archaeological Site Inventory          |
| Ŧ                        | Park                    |                                         | Bibliography of Archaeological Reports |
| 4                        | Golf                    |                                         |                                        |
|                          | Airport                 | Annual Average Daily Traffic            |                                        |
| Ť                        | Cemetery                | ٠                                       | Annual Average<br>Daily Traffic 2002   |
| Fi                       | Church                  | •                                       | Annual Average<br>Daily Traffic 2007   |
|                          | Community Center        |                                         |                                        |
| -                        | Daycare                 | Base Fe                                 | atures                                 |
| Ð                        | Health Care Clinic      |                                         | State Highway                          |
| Ρ                        | Public Parking          |                                         | County Highway                         |
|                          | Recycling Center        |                                         | Township Road                          |
| 大                        | School Athletic Facilty | ~~~~~~~~~~~~~~~~~~~~~~~~~~~~~~~~~~~~~~~ | Rivers                                 |
|                          | School - Public         |                                         |                                        |
| 4                        | Senior Center           |                                         | Villages<br>Section Lines              |
|                          | Dam                     |                                         | County Boundary                        |
|                          | WW Treatment Plant      | نصا                                     | County Doundary                        |
|                          | Lift Station            |                                         |                                        |
|                          | Substation              |                                         |                                        |
|                          | Telephone Utility       |                                         |                                        |
| Â                        | Tower - Communication   |                                         |                                        |
|                          | Water Tower             |                                         |                                        |
| ~                        | Public Well             |                                         |                                        |
| S.                       | Utility Shop/Office     |                                         |                                        |
|                          |                         |                                         | )                                      |

Source: Division of Historic Preservation at the State Historical Society of Wisconsin, Wisconsin DOT and Burnett Co Land Information Office. Historical data shown is a depiction of information taken from various sources of diverse quality. This drawing is neither a legally recorded map nor a survey and is not intended to be used as one. This rawing is a compilation of records, information and data used for reference purposes on