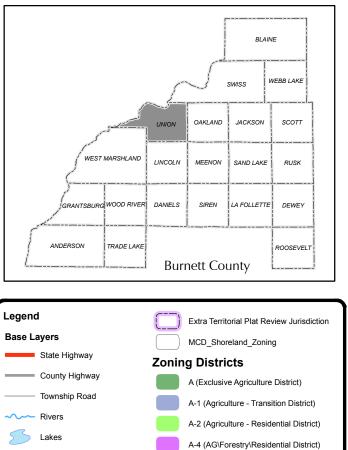

## MAP 9 - 1 EXISTING LAND USE REGULATIONS Burnett County, Wisconsin

AP (Airport District)

- C-1 (Commercial District)
- F-1 (Forestry District)
- I-1 (Industrial District)
- PUD (Planned Unit Development)
- RR1 (Residential Recreational District #1)
- RR2 (Residential Recreation District #2)
- RR3 (Residential Recreation District #3)
- W1 (Resource Conservation District)

This drawing is neither a legally recorded map nor a survey and is not intended to be used as one. This drawing is a compilation of records, information and data used for reference purposes only.

Wetlands

PLSS Sections

Villages

County Boundary

Townships

Source: Wisconsin DOT and Burnett Co Land Information Office