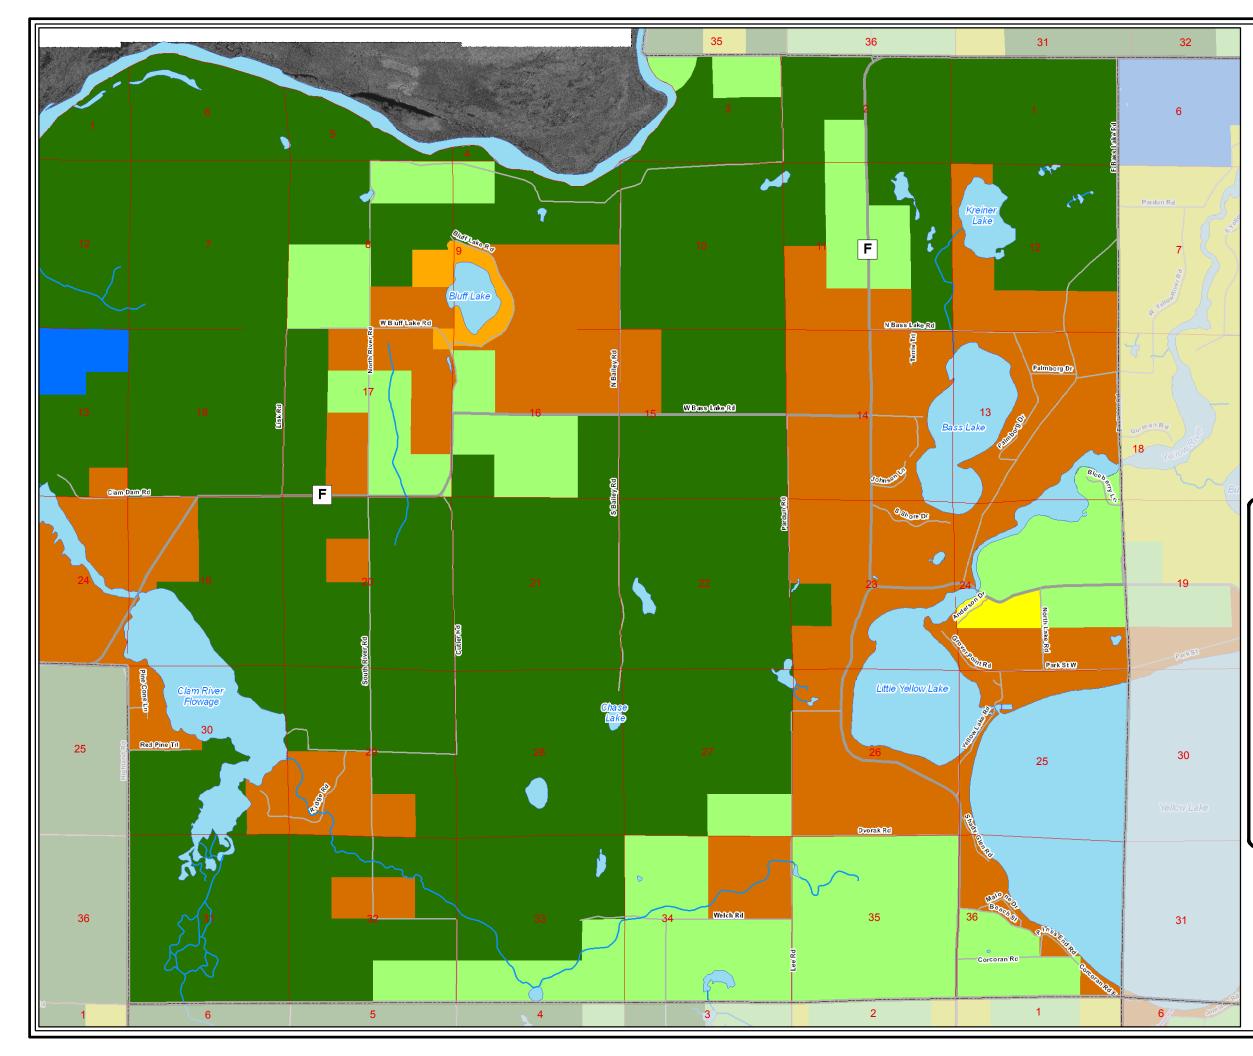

## MAP 9 - 1 EXISTING LAND USE REGULATIONS Burnett County, Wisconsin

AP (Airport District)

- C-1 (Commercial District)
- F-1 (Forestry District)
- I-1 (Industrial District)
- PUD (Planned Unit Development)
- RR1 (Residential Recreational District #1)
- RR2 (Residential Recreation District #2)
- RR3 (Residential Recreation District #3)
- W1 (Resource Conservation District)

This drawing is neither a legally recorded map nor a survey and is not intended to be used as one. This drawing is a compilation of records, information and data used for reference purposes only.

Wetlands

PLSS Sections

Villages

County Boundary

Townships

Source: Wisconsin DOT and Burnett Co Land Information Office