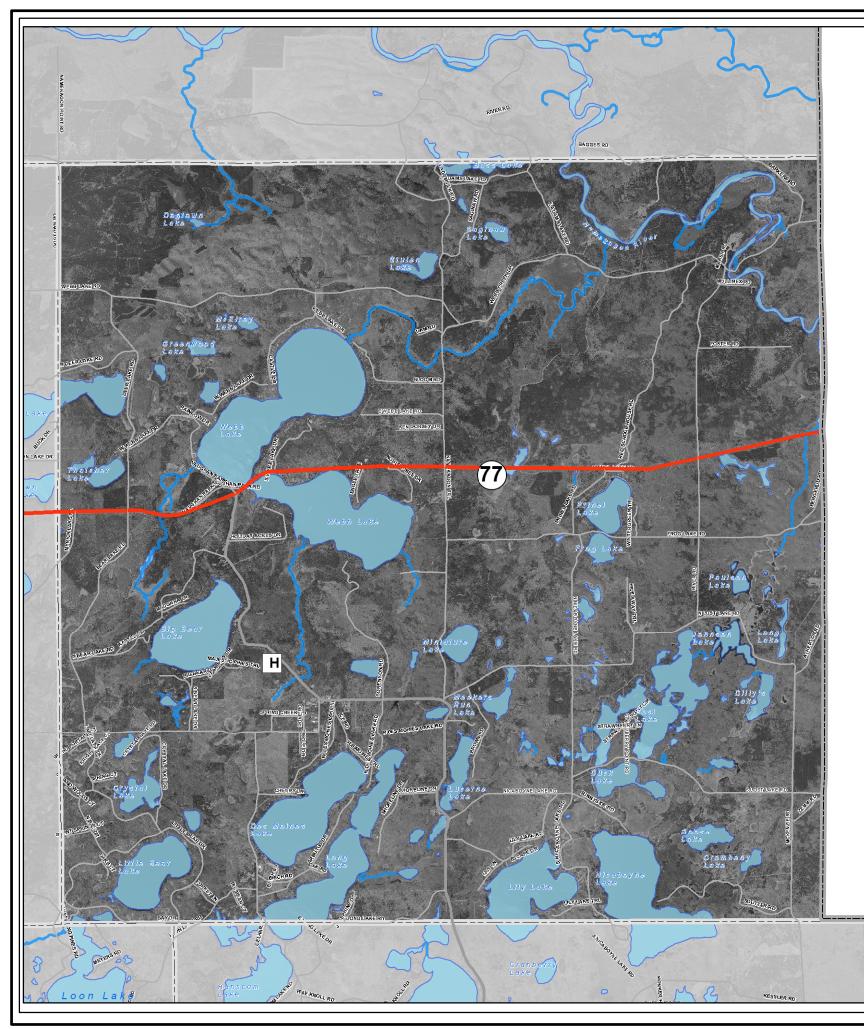

| Legend                   |       |                           |
|--------------------------|-------|---------------------------|
| Community and Facilities | 16    | Public Parking            |
| 1 City/Village Hall      | 17    | Recycling Center          |
| 2 EMS/Ambulance          | 18    | School Athletic Facilties |
| 3 Fire Station           | 19    | School - Public           |
| 4 Library                | 20    | Senior Center             |
| 5 Police                 | 21    | US Post Office            |
| 6 Boat Launch            | 22    | Dam                       |
| 7 Indoor Public Facility | 23    | Lift Station              |
| <sup>8</sup> Park        | 24    | Stormwater Facility       |
| 9 Airport                | 25    | Substation                |
| 10 Cemetery              | 26    | Telephone Utility         |
| <sup>11</sup> Church     | 27    | Tower - Communication     |
| 12 Community Center      | 28    | Water Tower               |
| 13 Daycare               | 29    | Utility Shop/Office       |
| 14 Hospital              | 30    | Wastewater Treatment Pla  |
| 15 Health Care Clinic    | 31    | Public Well               |
|                          | Roads |                           |
|                          |       | State Highway             |
|                          |       | County Highway            |
|                          |       | Township Road             |
|                          | ~~~   | Rivers                    |
|                          | S     | Lakes                     |
|                          |       | Villages                  |
|                          | Ċ     | County Boundary           |
|                          |       |                           |